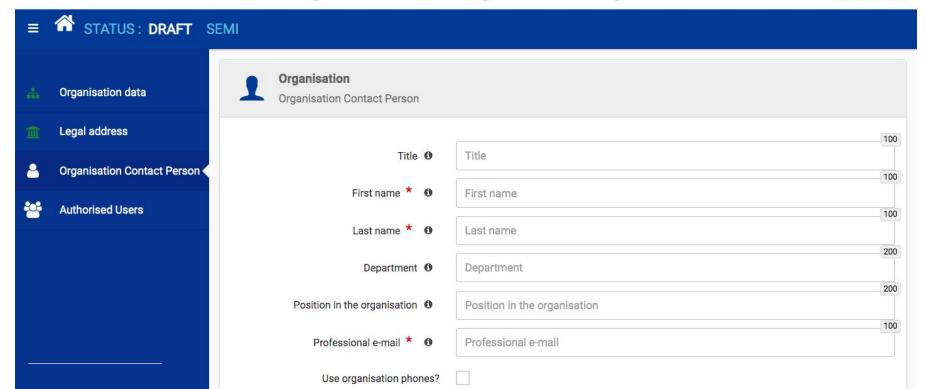

access to your organization'sEU profile

### Create an account



# THE NEW ERASMUS+ / ESC PORTAL

### LINK

To submit an application or become a partner in a project, you will need an Organisation ID. You can get your Organisation ID if you fill in a simple form



# Erasmus+ and European Solidarity Corps

















# Welcome to

Home

This page provides you w application deadlines, app

Quick filters can help you

### Looking for support or

Check our applicant and I Please check the list of co

Search filter

### Search results

Active filters: Reset all

### ODDODTUNITU



# REGISTER YOUR ORGANIZATION

### LINK

Fill the form with with organization data, legal address etc.



### Organisation

Organisation data



## ORGANIZATION REGISTRATION - CONTACT PERSON



Elisa EMILIANI



# ORGANIZATION REGISTRATION - AUTHORISED USERS



# SE.M.I. AUTHORIZED USERS



#### You shall attach:

- Statute
- Registration document Financial identification
- Legal entity form
- Meeting minutes from last Assembly authorizing legal representative and board
- Legal representative ID



ition system

# USEFUL LINKS

Instructions to register your organization, and list of requested documents (follow instructions for National Agencies): <u>LINK</u>

When in doubt, contact your National Agency!

List of National agencies: <u>LINK</u>

## WHAT IS A PIC? AND A OID?

It is a European unique code Used to participate in various Programs, such as Erasmus+ And European Solidarity Corps. You receive it when the registration is complete.

| PIC       | Organisation<br>ID |
|-----------|---------