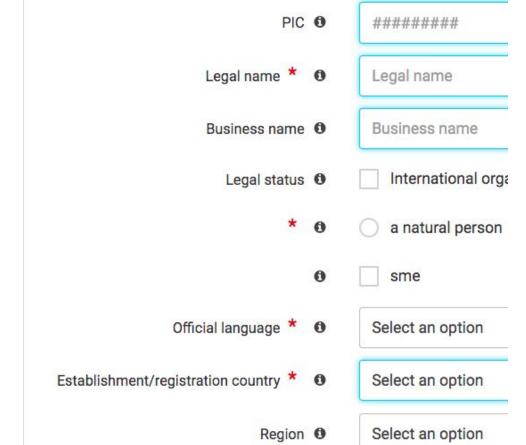

# REGISTER YOUR ORGANIZATION

### LINK

Fill the form with with organization data, legal address etc.

### Organisation

Organisation data