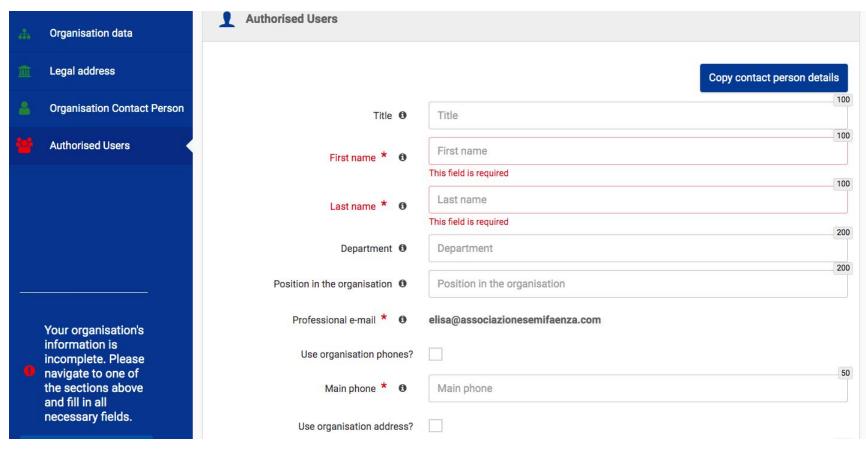

te an account



# THE NEW ERASMUS+ / ESC PORTAL

### LINK

To submit an application or become a partner in a project, you will need an Organisation ID. You can get your Organisation ID if you fill in a simple form



# Erasmus+ and European Solidarity Corps

















# Welcome to

Home

This page provides you w application deadlines, app

Quick filters can help you

### Looking for support or

Check our applicant and I Please check the list of co

Search filter

### Search results

Active filters: Reset all

### ODDODTUNITU



# REGISTER YOUR ORGANIZATION

### LINK

Fill the form with with organization data, legal address etc.



### Organisation

Organisation data



## ORGANIZATION REGISTRATION - CONTACT PERSON



Elisa EMILIANI



# ORGANIZATION REGISTRATION - AUTHORISED USERS



# SE.M.I. AUTHORIZED USERS



#### You shall attach:

- Statute
- Registration document Financial identification
- Legal entity form
- Meeting minutes from last Assembly authorizing legal representative and board
- Legal representative ID



ition system

# USEFUL LINKS

Instructions to register your organization, and list of requested documents (follow instructions for National Agencies): <u>LINK</u>

When in doubt, contact your National Agency!

List of National agencies: <u>LINK</u>

## WHAT IS A PIC? AND A OID?

It is a European unique code Used to participate in various Programs, such as Erasmus+ And European Solidarity Corps. You receive it when the registration is complete.

| PIC       | Organisation<br>ID |
|-----------|--------------------|
| 917101633 | E10010884 [4       |

#