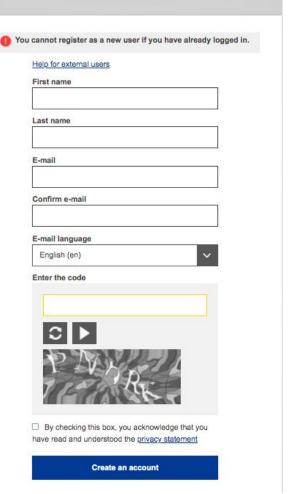

# PRELIMINARY MOVES

EU login, Organization registration, OID

### EU LOGIN - CREATE AN ACCOUNT

### LINK

Once you have an EU login account,

- You can Register your organization
- OR
- Get access to your organization'sEU profile

### Create an account



# THE NEW ERASMUS+ / ESC PORTAL

### LINK

To submit an application or become a partner in a project, you will need an Organisation ID. You can get your Organisation ID if you fill in a simple form



# Erasmus+ and European Solidarity Corps

















# Welcome to

Home

This page provides you w application deadlines, app

Quick filters can help you

### Looking for support or

Check our applicant and I Please check the list of co

Search filter

### Search results

Active filters: Reset all

### ODDODTUNITU



# REGISTER YOUR ORGANIZATION

### LINK

Fill the form with with organization data, legal address etc.



### Organisation

Organisation data



## ORGANIZATION REGISTRATION - CONTACT PERSON



Elisa EMILIANI



# ORGANIZATION REGISTRATION - AUTHORISED USERS



# SE.M.I. AUT