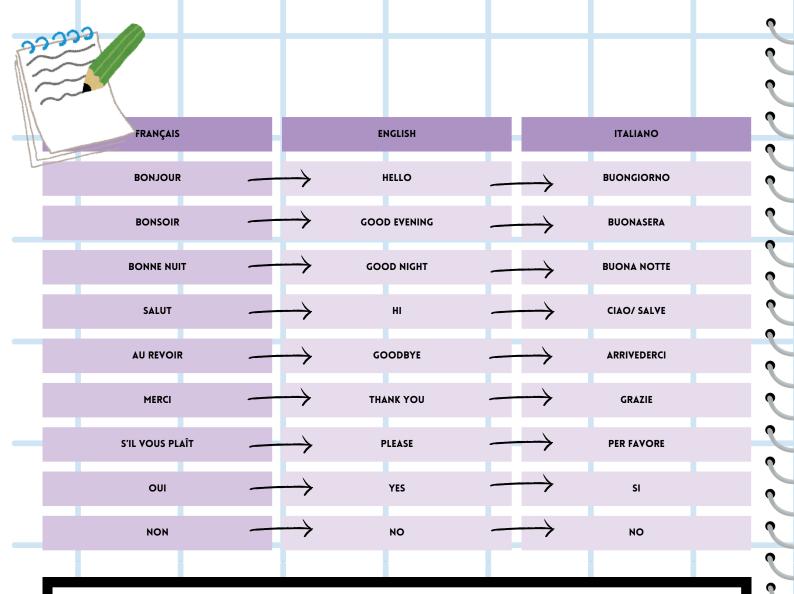

| S | А | Ν | т | Ν | G |   |
| G | Е | J | F | R | А | N | С | Е | К | Н | L | Z | I |   |
| D | L | Q | к | А | W | М | А | С | А | R | 0 | Ν | А |   |
| т | Н | В | А | G | U | E | Т | т | Е | В | F | 0 | I |   |
| J | Q | Н | 0 | R | Q | н | Y | В | Ρ | A | R | Ι | S |   |
| В | С | D | н | Ρ | W | К | V | L | 0 | U | V | R | Е |   |
| к | U | V | М | 0 | Q | С | н | A | Т | Е | А | U | Е |   |
| J | G | 0 | R | А | N | G | Е | Z | А | В | 0 | U | Z |   |
| Ν | Ρ | E | Е | М | А | N | н | Q | U | А | Т | R | Е |   |
| V | R | W | С | х | D | Т | W | Q | Z | F | Q | R | U | _ |
| F | R | 0 | М | А | G | Е | Y | х | G | Q | Y | L | С |   |
|   |   |   |   |   |   |   |   |   |   |   |   |   |   |   |

BAGUETTE BONJOUR CHATEAU CROISSANT FRANCE FROMAGE LOUVRE MACARON ORANGE PARIS



ecce



5

## WRITE A SENTENCE:



## LET'S SING! Frere Jacques

Frère Jacques, Frère Jacques, Dormez-vous? Dormez-vous? Sonnez les matines, Sonnez les matines. Ding Ding Dong, Ding Ding Dong.