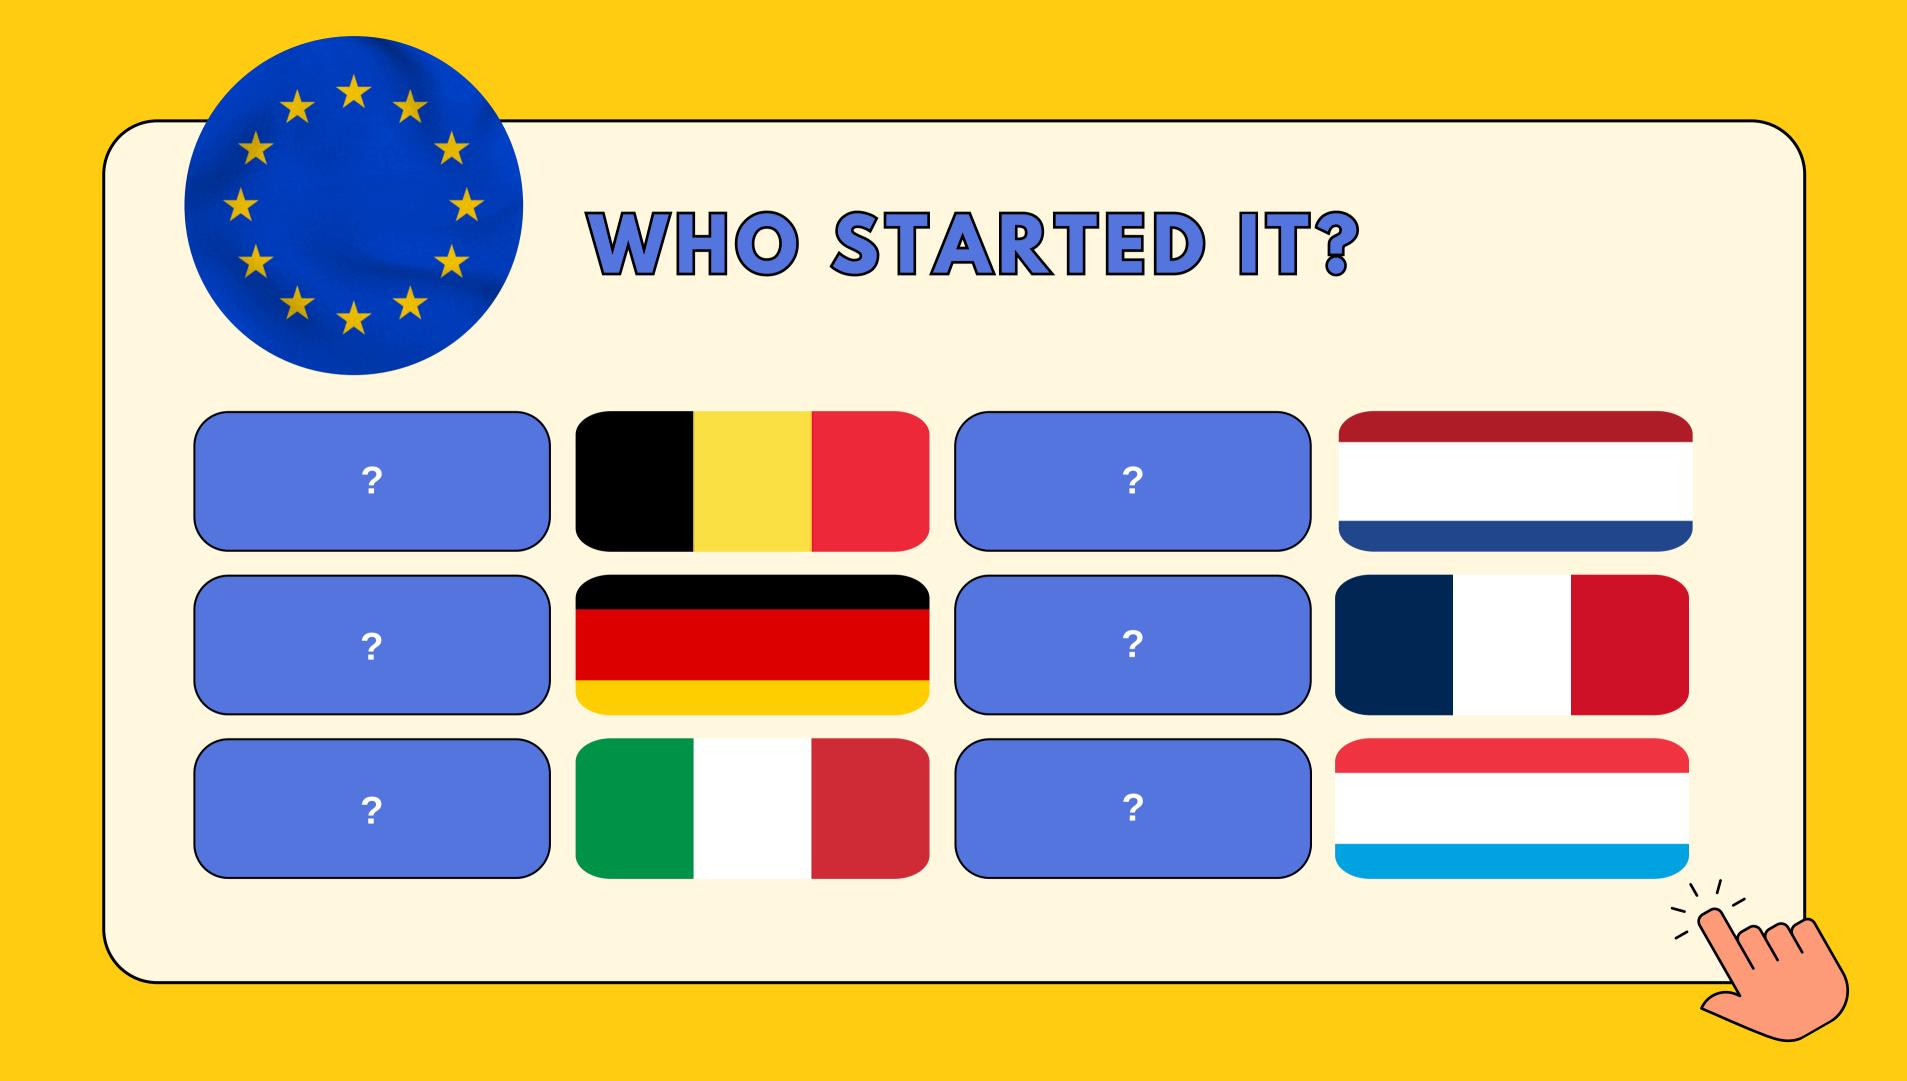

## WHERE IS THE EUROPEAN UNION?

- The European Union, or EU, is a group of 27 European countries that work together in areas like trade, travel, and laws.
- The union was established on **November 1, 1993**

#### WHAT WAS THE BEGINNING OF THE EU?

The idea of creating the European Union came about after two major wars in Europe.

Countries in Europe realized that it **is better to cooperate than to fight with each other.** 