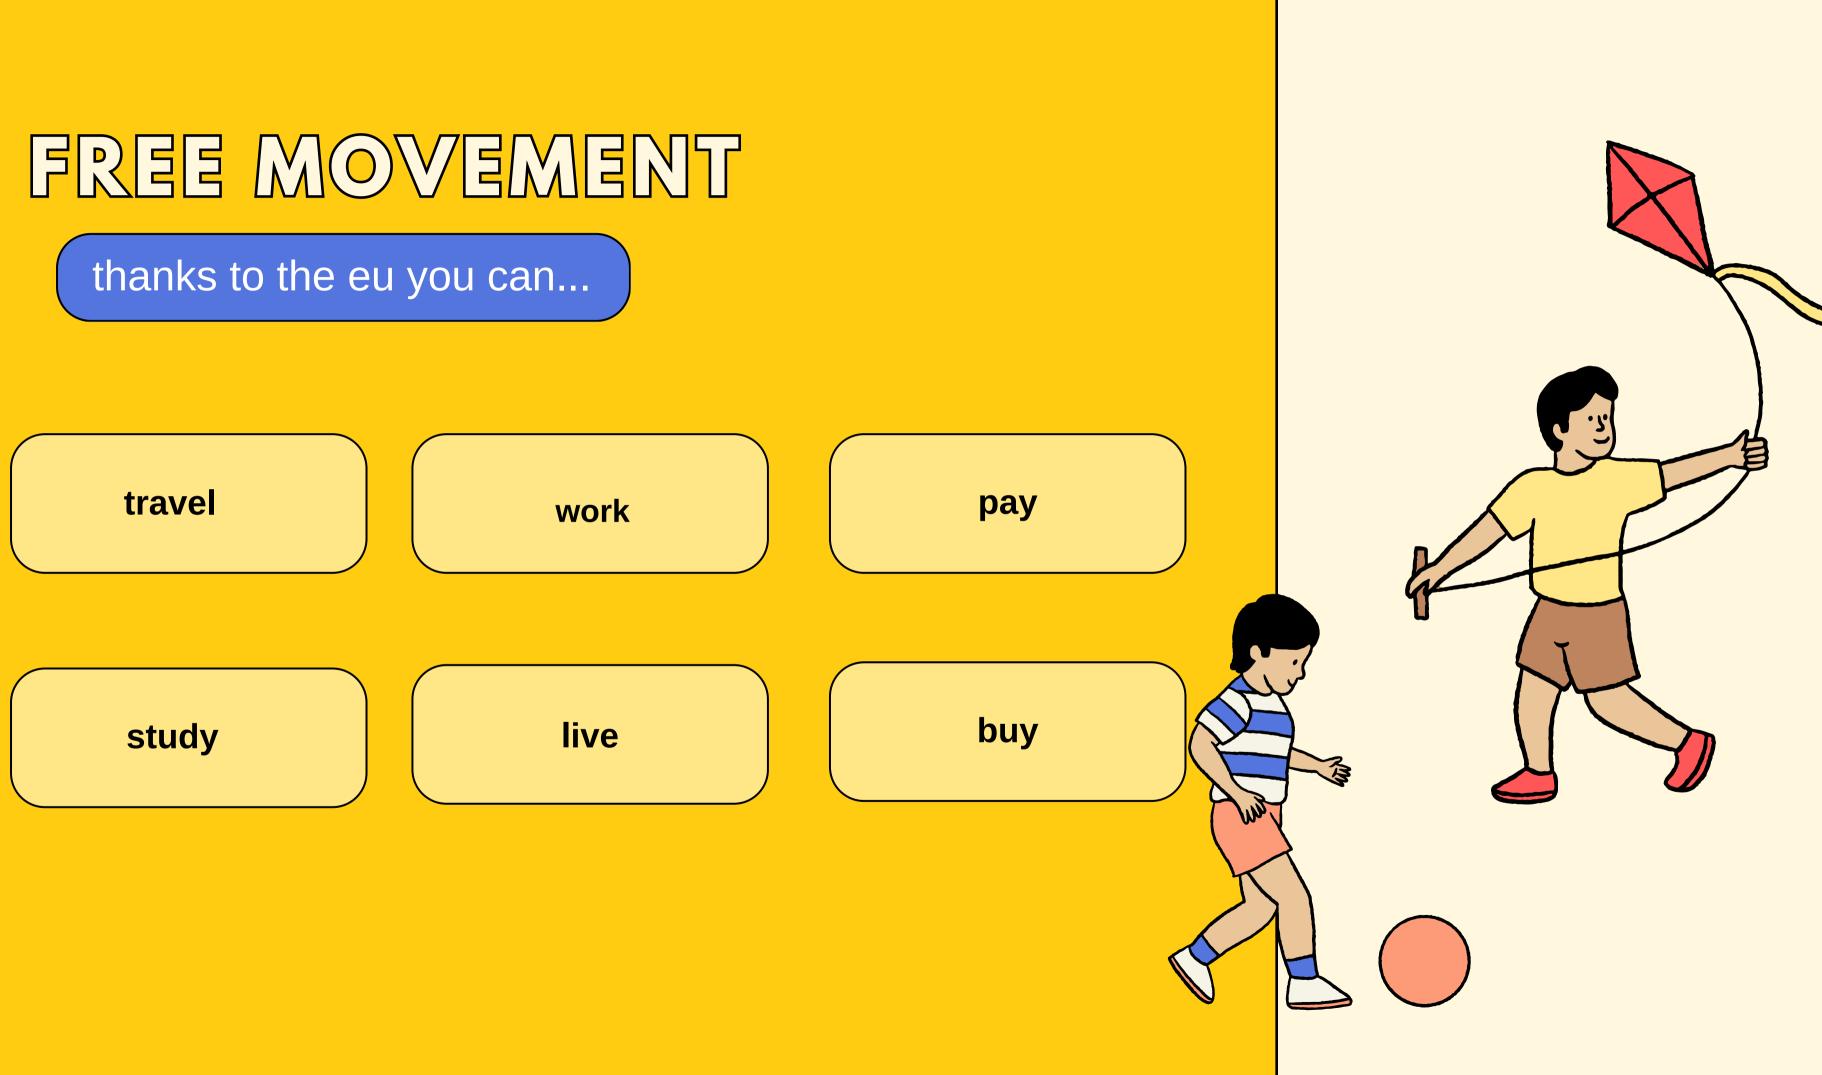

## WHERE IS THE EUROPEAN UNION?

- The European Union, or EU, is a group of 27 European countries that work together in areas like trade, travel, and laws.
- The union was established on **November 1, 1993**

#### **OBJECTIVES AND VALUES OF THE** EUROPEAN UNION

All countries belonging to the European Union work together, so that:

- there is peace in Europe,
- people have a good life,
- everyone is treated fairly and no one is left behind,

- business.

• the languages and cultures of all people were respected,

 the European economy was strong, and countries used common money to do

DO YOU KNOW?