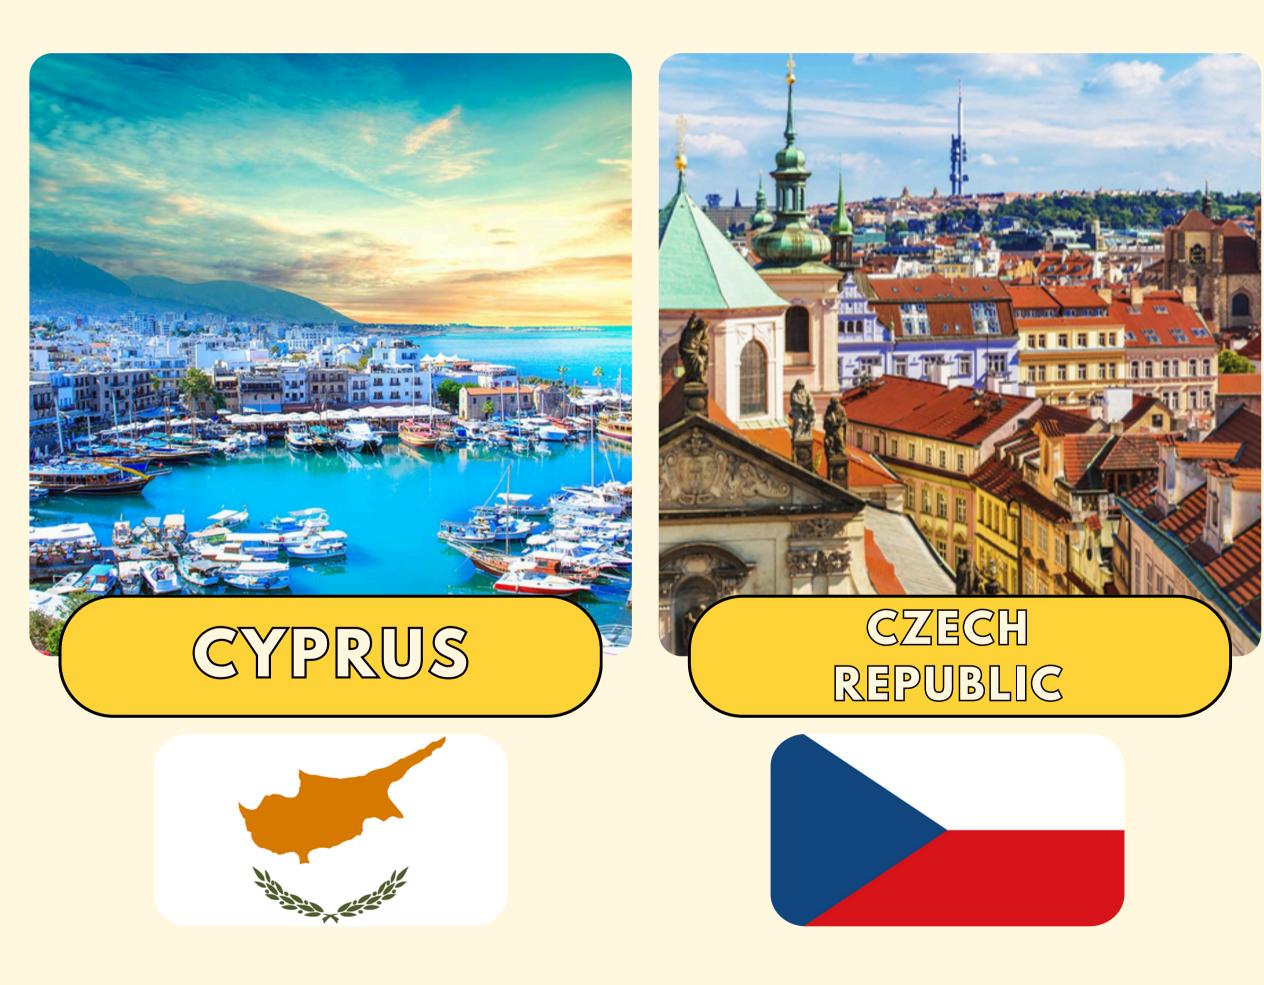

### LET'S SEE EUROPE !

mark which countries you have already visited and which you would like to visit