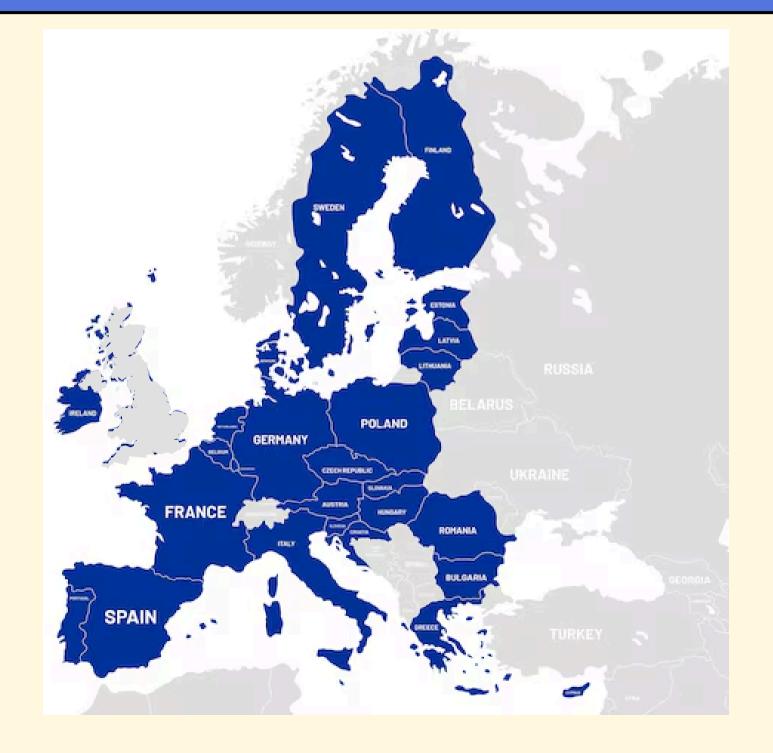

## WHERE IS EUROPE?

#### WHERE IS EUROPE?

- Modern Europe is divided into 46 countries.
- 43 countries are fully inside Europe's borders,
- 3 the Russia, Kazakhstan and Turkey - have most of their territory in Asia.

## WHERE IS THE EUROPEAN UNION?

- The European Union, or EU, is a group of 27 European countries that work together in areas like trade, travel, and laws.
- The union was established on **November 1, 1993**