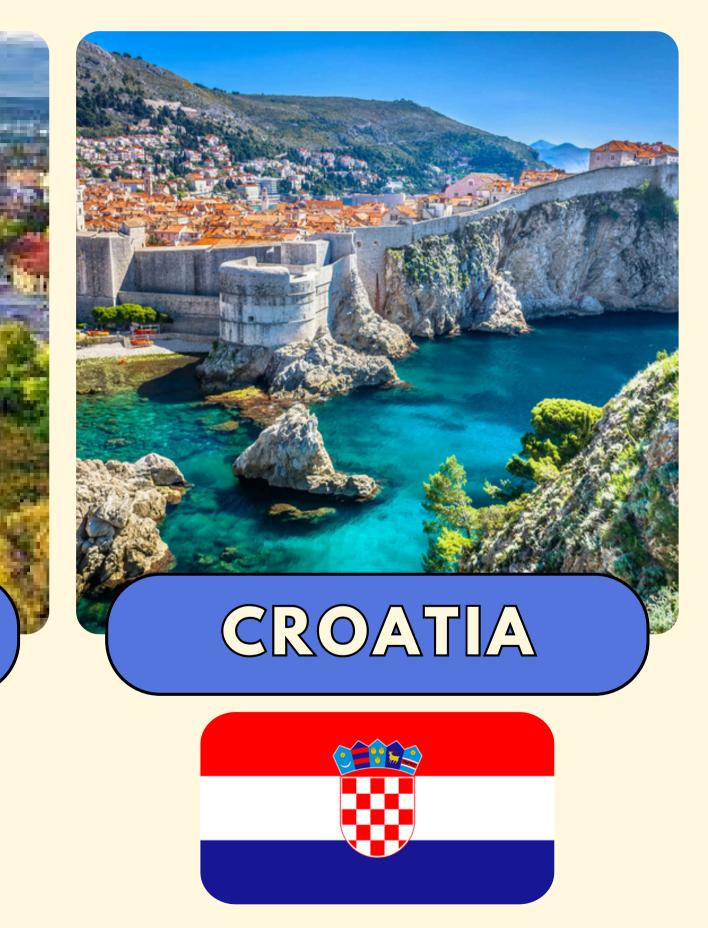

### LET'S SEE EUROPE !

mark which countries you have already visited and which you would like to visit