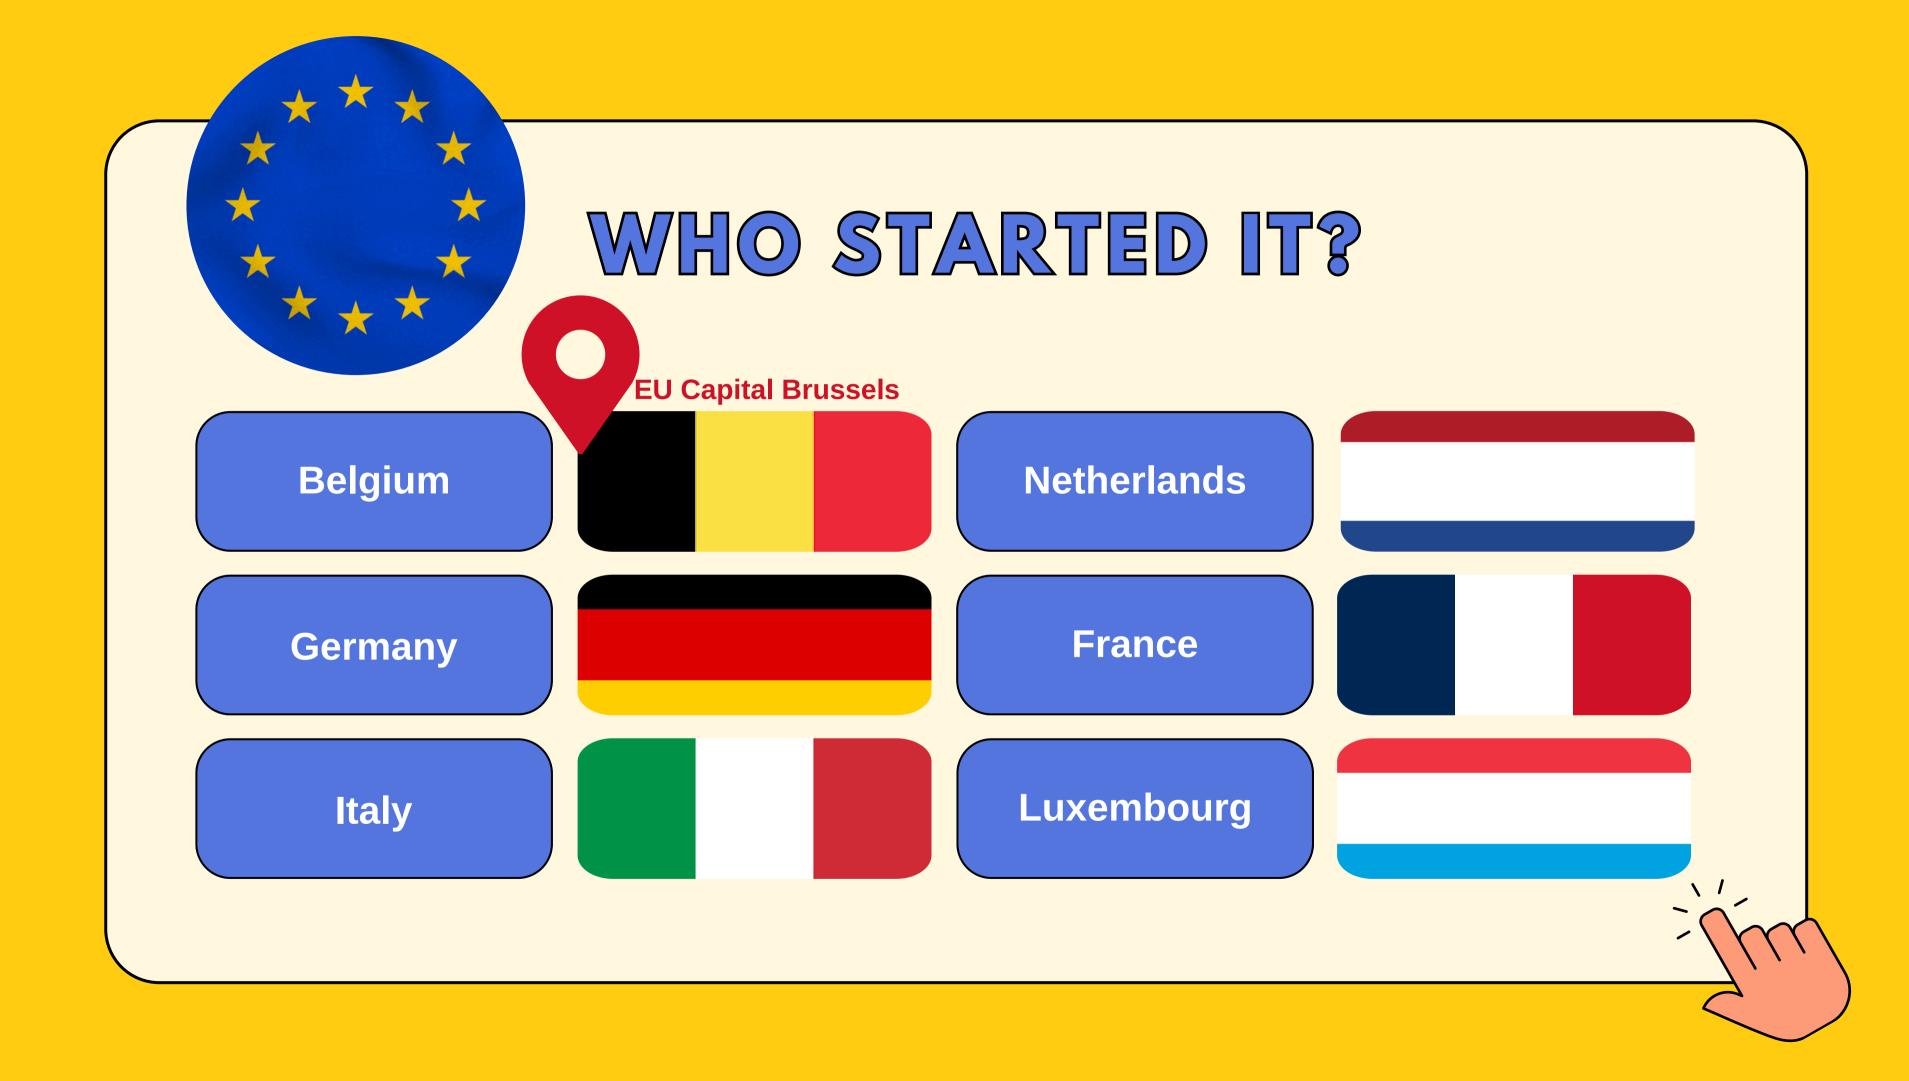

## WHERE IS THE EUROPEAN UNION?

- The European Union, or EU, is a group of 27 European countries that work together in areas like trade, travel, and laws.
- The union was established on **November 1, 1993**

#### WHAT WAS THE BEGINNING OF THE EU?

The idea of creating the European Union came about after two major wars in Europe.

Countries in Europe realized that it **is better to cooperate than to fight with each other.** 