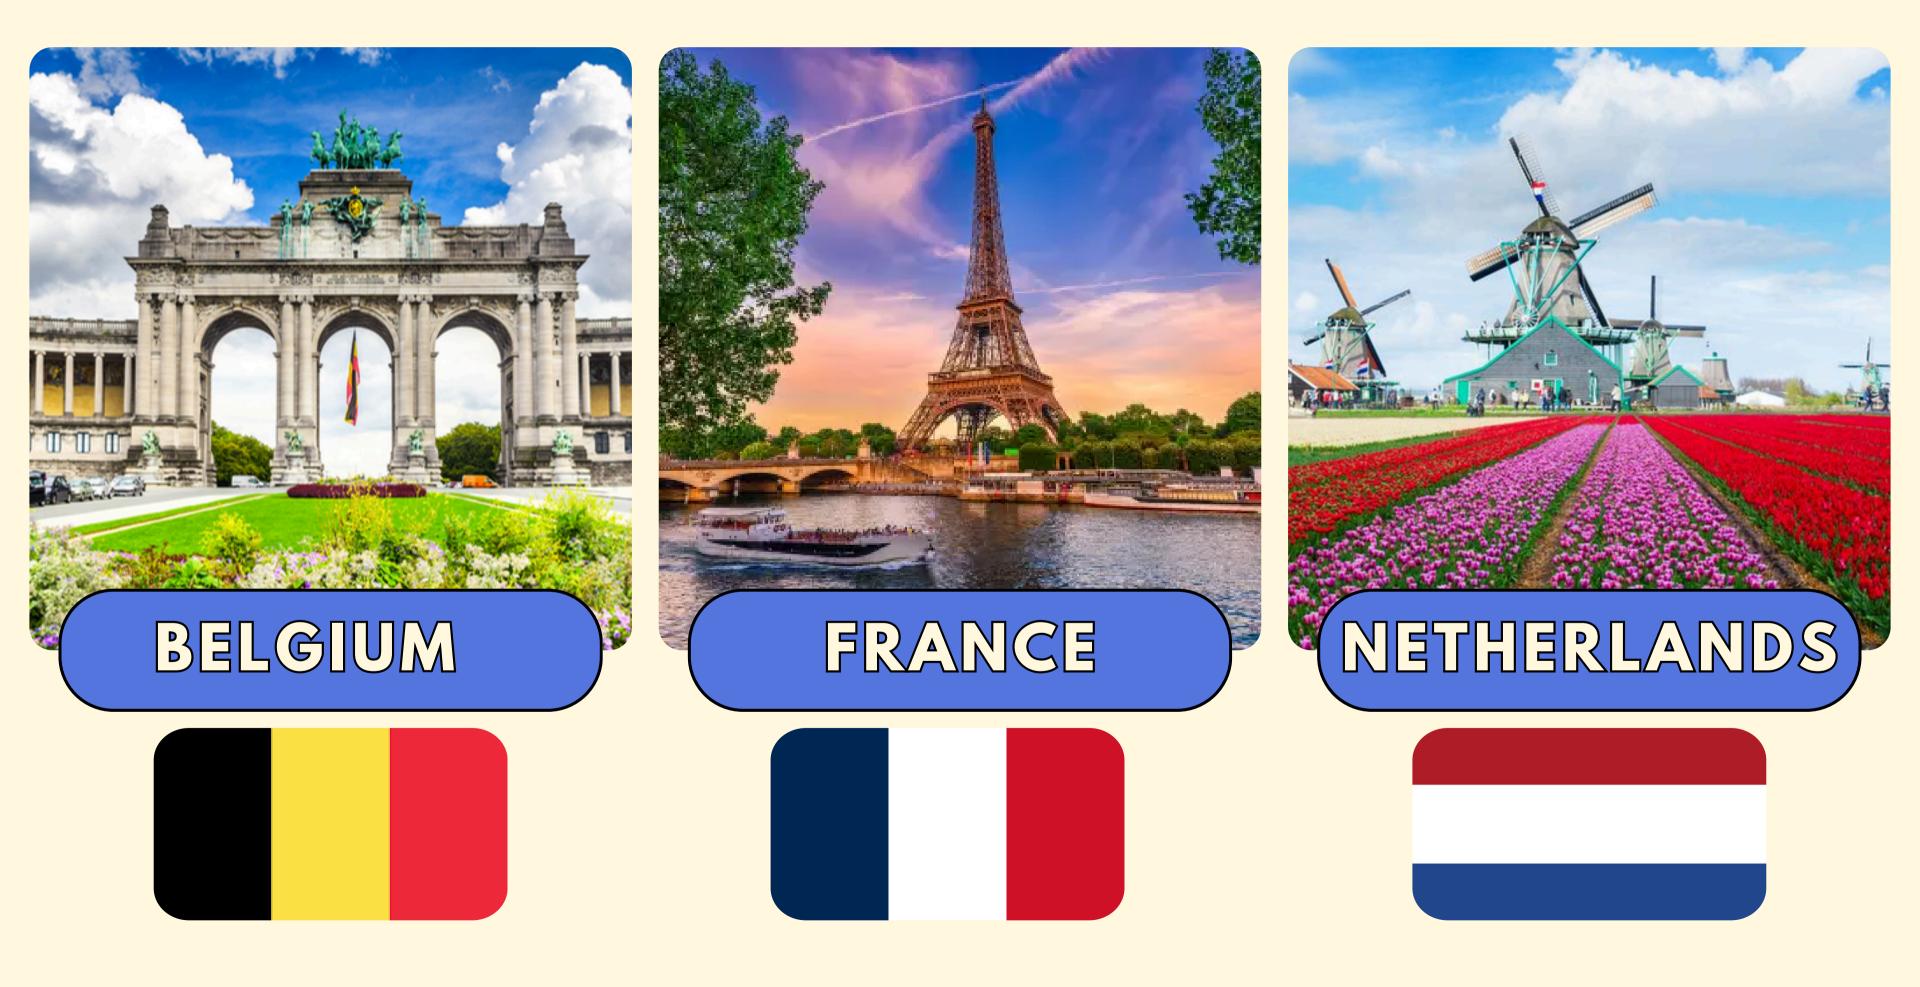

### LET'S SEE EUROPE !

mark which countries you have already visited and which you would like to visit